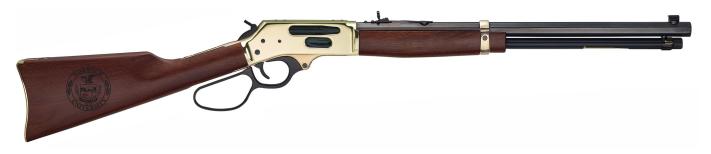

## Custom Henry Rifle with Norwich University Seal Brass Side Gate .30-30 (Model H009BG)

MSRP without custom engraving: \$1,166

## **NORWICH COST:**

\$995 plus \$40 shipping to your FFL

OR
\$995 plus \$70 VT tax for pick-up in Barre, VT

\$50 of each sale supports programs of the NU Alumni Association